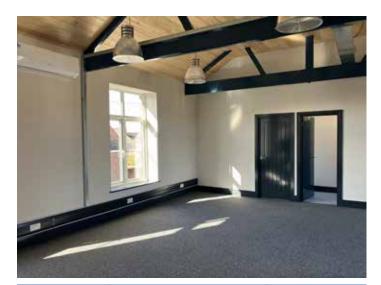

## Beautiful 1st floor office in Emsworth to rent from end of June 2025

These freshly refurbished offices in Emsworth are located in the Old Printworks in North Street nextdoor to the Fire Station.

The offices have been refurbished in a modern style that is sympathetic to the building's history and architecture.

- · EPC rating: B
- Eco-efficient air conditioning & heating
- 2 parking spaces allocated to this office with additional spaces via HBC for localcar parks @ £450 p.a..
- The offices are open plan and very light with new windows and insulation.
- Trays and ducting provides easy set-up for tailoring cables and power to any layout.
- The meeting room is sufficient for 8 people.
- · Washroom and 2 toilets.
- Kitchenette with sink, worktops, shelving and power for appliances.