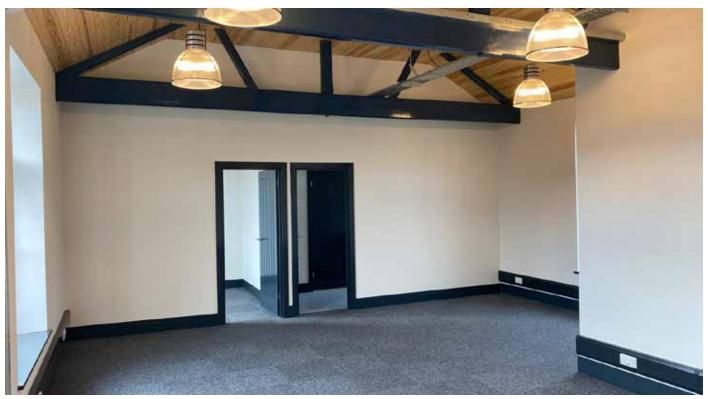

## Beautiful 1st floor office in Emsworth to rent from end of June 2025

These freshly refurbished offices in Emsworth are located in the Old Printworks in North Street nextdoor to the Fire Station.

The offices have been refurbished in a modern style that is sympathetic to the building's history and architecture.

- · EPC rating: B
- Eco-efficient air conditioning & heating
- 2 parking spaces allocated to this office with additional spaces via HBC for localcar parks @ £450 p.a..
- The offices are open plan and very light with new windows and insulation.
- Trays and ducting provides easy set-up for tailoring cables and power to any layout.
- The meeting room is sufficient for 8 people.
- · Washroom and 2 toilets.
- Kitchenette with sink, worktops, shelving and power for appliances.