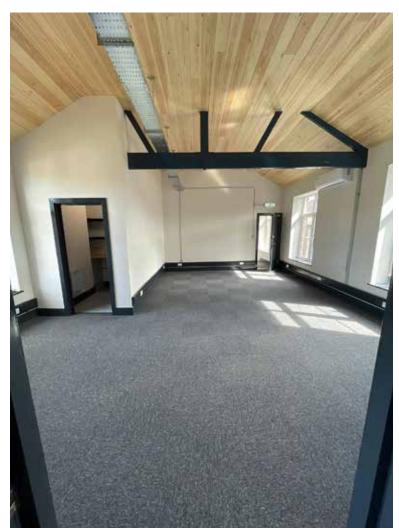

## Beautiful 1st floor office in Emsworth to rent from end of June 2025

These freshly refurbished offices in Emsworth are located in the Old Printworks in North Street nextdoor to the Fire Station.

The offices have been refurbished in a modern style that is sympathetic to the building's history and architecture.

- · EPC rating: B
- Eco-efficient air conditioning & heating
- 2 parking spaces allocated to this office with additional spaces via HBC for localcar parks @ £450 p.a..
- The offices are open plan and very light with new windows and insulation.
- Trays and ducting provides easy set-up for tailoring cables and power to any layout.
- The meeting room is sufficient for 8 people.
- · Washroom and 2 toilets.
- Kitchenette with sink, worktops, shelving and power for appliances.