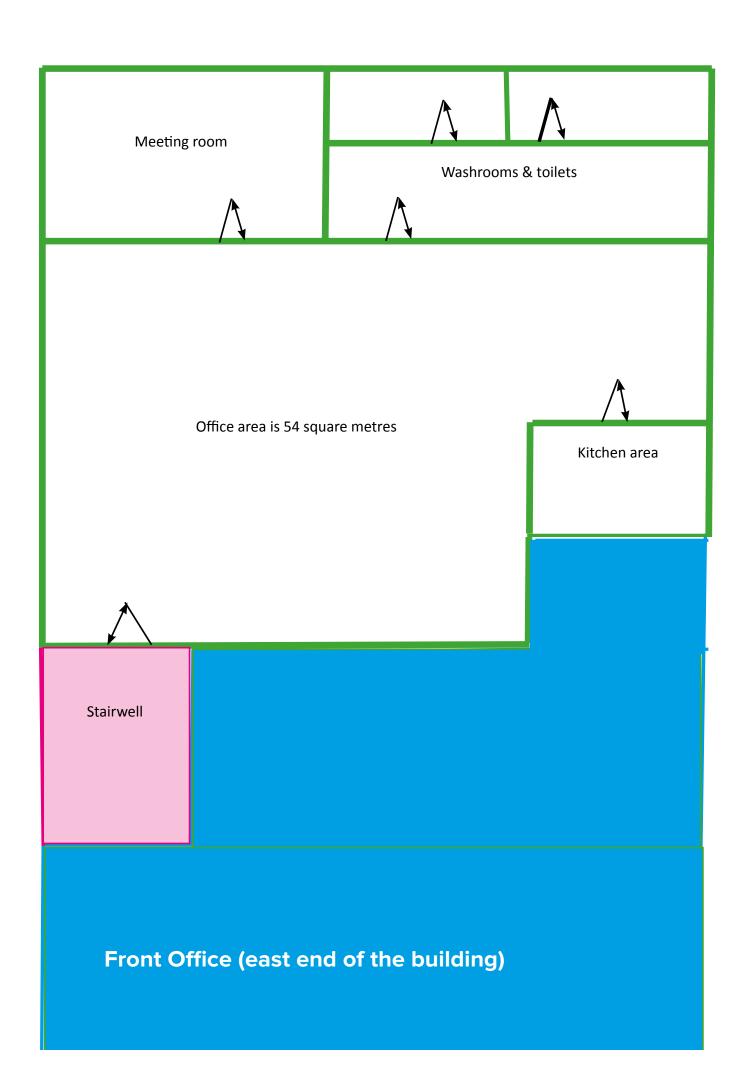

- · EPC rating: B
- Eco-efficient air conditioning & heating
- 2 parking spaces allocated to this office with additional spaces via HBC for localcar parks @ £450 p.a..
- The offices are open plan and very light with new windows and insulation.
- Trays and ducting provides easy set-up for tailoring cables and power to any layout.
- The meeting room is sufficient for 8 people.
- · Washroom and 2 toilets.
- Kitchenette with sink, worktops, shelving and power for appliances.