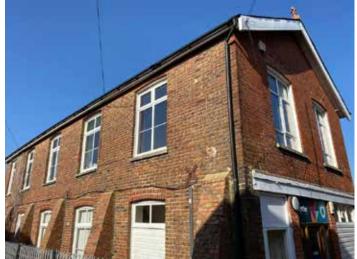

## Beautiful 1st floor office in Emsworth to rent from end of June 2025

These freshly refurbished offices in Emsworth are located in the Old Printworks in North Street nextdoor to the Fire Station.

The offices have been refurbished in a modern style that is sympathetic to the building's history and architecture.

## Office details

The offices are owned by Mike Blatch & Mike Braidley, who live locally and ensure the management of the building runs smoothly. The office has it's own private entrance with parking for two cars.